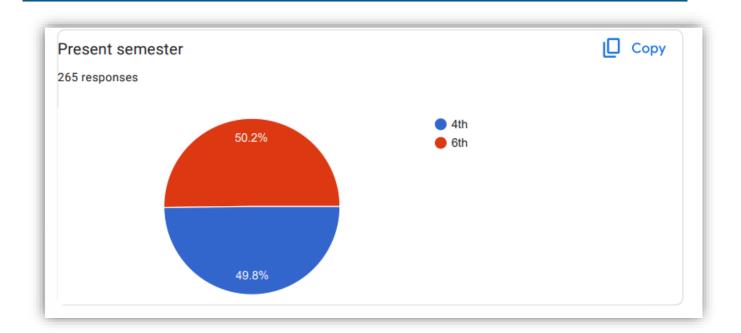

## Feedback (collected from 4<sup>th</sup> and 6<sup>th</sup> Sem students) analysis report

|                   | Students'<br>265 responses | Feedback Form (Sem4 &6) |  |
|-------------------|----------------------------|-------------------------|--|
| Publish analytics | Publish analytics          |                         |  |