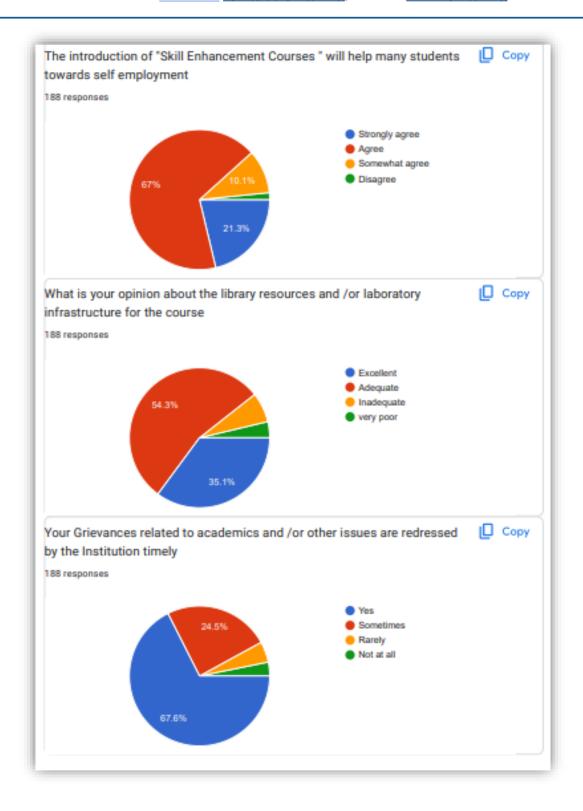

## Feedback (collected from $2^{nd}$ Sem students) analysis report

| Ema<br>188 re | il<br>esponses                 |  |
|---------------|--------------------------------|--|
| mar           | ndalmrinmoy232@gmail.com       |  |
| Pay           | albarman73@gmail.com           |  |
| kha           | nrezaasif7@gmail.com           |  |
| ank           | itadebnath0812@gmail.com       |  |
| saik          | khshahbaj3@gmail.com           |  |
| anu           | shkabiswas806@gmail.com        |  |
| sura          | ajsaviosorensss@gmail.com      |  |
| aqu           | ilayelmo@gmail.com             |  |
| litar         | mandal631@gmail.com            |  |
| ww            | w.pemlalama1234@gmail.com      |  |
| Krit          | ikachhtri04@gmail.com          |  |
| gho           | shdisha974@gmail.com           |  |
| roka          | aakanksha@gmail.com            |  |
| roka          | aaayusha@gmail.com             |  |
| nisp          | orihabhattacharjee@gmail.com   |  |
| dey           | eshika497@gmail.com            |  |
| nan           | ditaroy1419@gmail.com          |  |
| jeev          | vandeep0410@gmail.com          |  |
| ama           | anulislam501@gmail.com         |  |
| deb           | arghyabose30@gmail.com         |  |
|               | nima.chakraborty2020@gmail.com |  |
|               |                                |  |