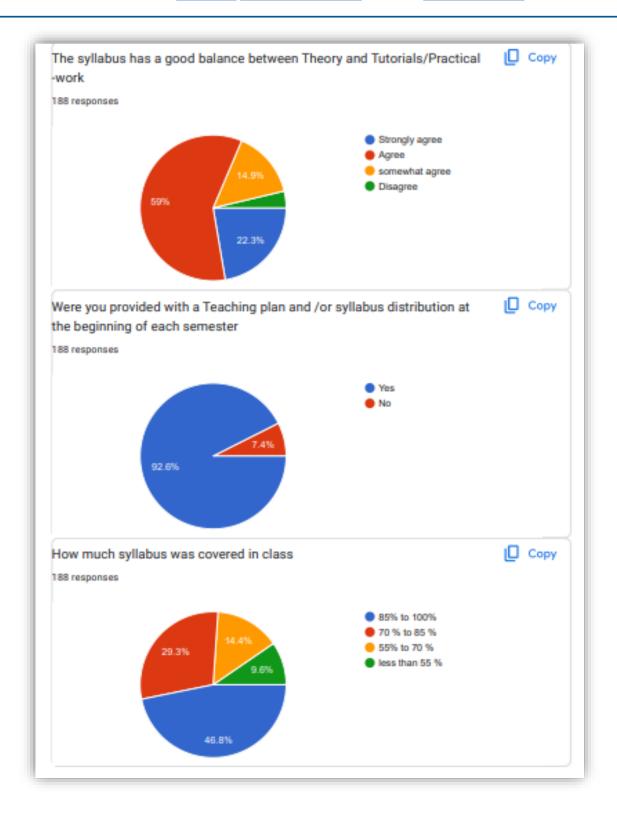

## Feedback (collected from $2^{nd}$ Sem students) analysis report

| Ema<br>188 re | il<br>esponses                 |  |
|---------------|--------------------------------|--|
| mar           | ndalmrinmoy232@gmail.com       |  |
| Pay           | albarman73@gmail.com           |  |
| kha           | nrezaasif7@gmail.com           |  |
| ank           | itadebnath0812@gmail.com       |  |
| saik          | khshahbaj3@gmail.com           |  |
| anu           | shkabiswas806@gmail.com        |  |
| sura          | ajsaviosorensss@gmail.com      |  |
| aqu           | ilayelmo@gmail.com             |  |
| litar         | mandal631@gmail.com            |  |
| ww            | w.pemlalama1234@gmail.com      |  |
| Krit          | ikachhtri04@gmail.com          |  |
| gho           | shdisha974@gmail.com           |  |
| roka          | aakanksha@gmail.com            |  |
| roka          | aaayusha@gmail.com             |  |
| nisp          | orihabhattacharjee@gmail.com   |  |
| dey           | eshika497@gmail.com            |  |
| nan           | ditaroy1419@gmail.com          |  |
| jeev          | vandeep0410@gmail.com          |  |
| ama           | anulislam501@gmail.com         |  |
| deb           | arghyabose30@gmail.com         |  |
|               | nima.chakraborty2020@gmail.com |  |
|               |                                |  |