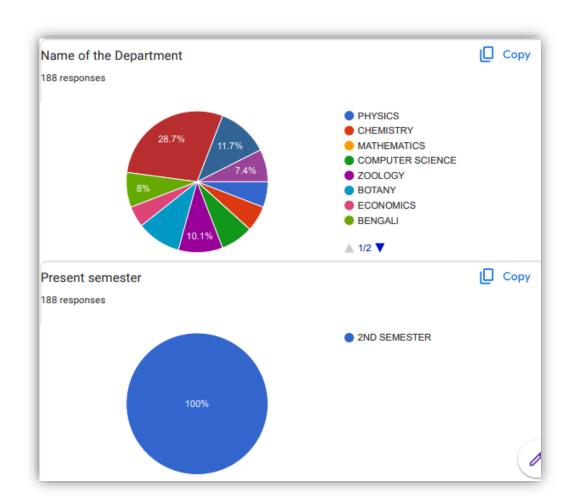

## Feedback (collected from $2^{nd}$ Sem students) analysis report

| Ema<br>188 re | il<br>esponses                 |  |
|---------------|--------------------------------|--|
| mar           | ndalmrinmoy232@gmail.com       |  |
| Pay           | albarman73@gmail.com           |  |
| kha           | nrezaasif7@gmail.com           |  |
| ank           | itadebnath0812@gmail.com       |  |
| saik          | khshahbaj3@gmail.com           |  |
| anu           | shkabiswas806@gmail.com        |  |
| sura          | ajsaviosorensss@gmail.com      |  |
| aqu           | ilayelmo@gmail.com             |  |
| litar         | mandal631@gmail.com            |  |
| ww            | w.pemlalama1234@gmail.com      |  |
| Krit          | ikachhtri04@gmail.com          |  |
| gho           | shdisha974@gmail.com           |  |
| roka          | aakanksha@gmail.com            |  |
| roka          | aaayusha@gmail.com             |  |
| nisp          | orihabhattacharjee@gmail.com   |  |
| dey           | eshika497@gmail.com            |  |
| nan           | ditaroy1419@gmail.com          |  |
| jeev          | vandeep0410@gmail.com          |  |
| ama           | anulislam501@gmail.com         |  |
| deb           | arghyabose30@gmail.com         |  |
|               | nima.chakraborty2020@gmail.com |  |
|               |                                |  |