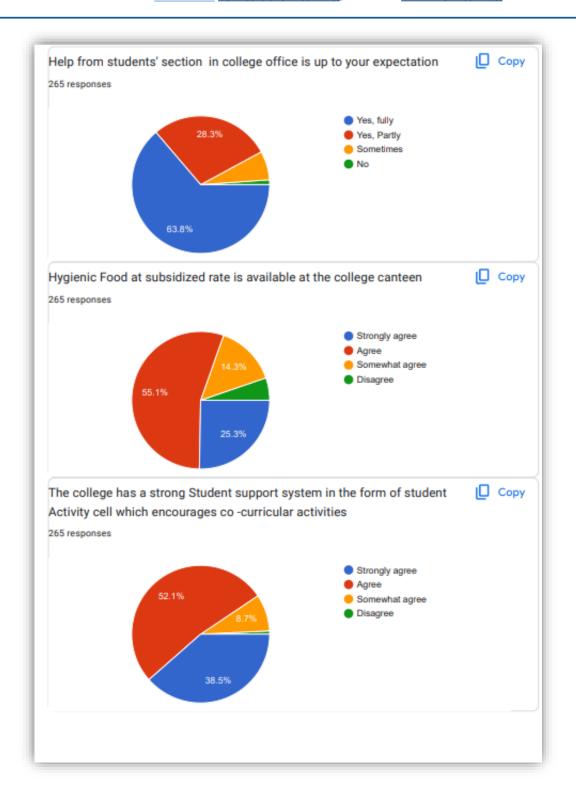

## Feedback (collected from 4<sup>th</sup> and 6<sup>th</sup> Sem students) analysis report

|                   | Students'<br>265 responses | Feedback Form (Sem4 &6) |  |
|-------------------|----------------------------|-------------------------|--|
| Publish analytics | Publish analytics          |                         |  |