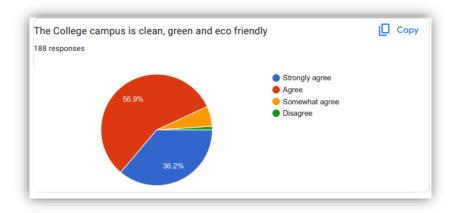

## Feedback (collected from $2^{nd}$ Sem students) analysis report

| Ema<br>188 re | il<br>esponses                 |  |
|---------------|--------------------------------|--|
| mar           | ndalmrinmoy232@gmail.com       |  |
| Pay           | albarman73@gmail.com           |  |
| kha           | nrezaasif7@gmail.com           |  |
| ank           | itadebnath0812@gmail.com       |  |
| saik          | khshahbaj3@gmail.com           |  |
| anu           | shkabiswas806@gmail.com        |  |
| sura          | ajsaviosorensss@gmail.com      |  |
| aqu           | ilayelmo@gmail.com             |  |
| litar         | mandal631@gmail.com            |  |
| ww            | w.pemlalama1234@gmail.com      |  |
| Krit          | ikachhtri04@gmail.com          |  |
| gho           | shdisha974@gmail.com           |  |
| roka          | aakanksha@gmail.com            |  |
| roka          | aaayusha@gmail.com             |  |
| nisp          | orihabhattacharjee@gmail.com   |  |
| dey           | eshika497@gmail.com            |  |
| nan           | ditaroy1419@gmail.com          |  |
| jeev          | vandeep0410@gmail.com          |  |
| ama           | anulislam501@gmail.com         |  |
| deb           | arghyabose30@gmail.com         |  |
|               | nima.chakraborty2020@gmail.com |  |
|               |                                |  |