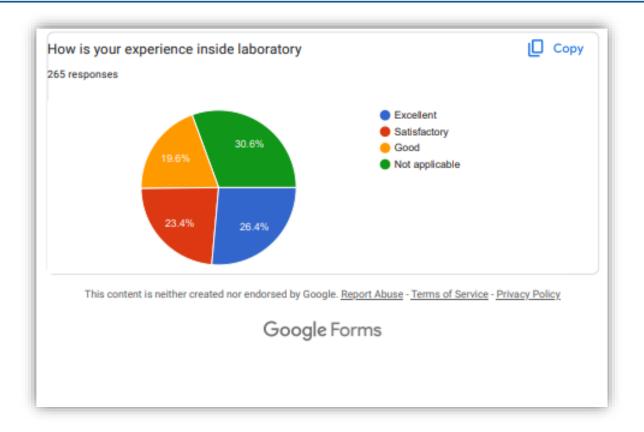

## Feedback (collected from 4<sup>th</sup> and 6<sup>th</sup> Sem students) analysis report

|                   | Students'<br>265 responses | Feedback Form (Sem4 &6) |  |
|-------------------|----------------------------|-------------------------|--|
| Publish analytics | Publish analytics          |                         |  |