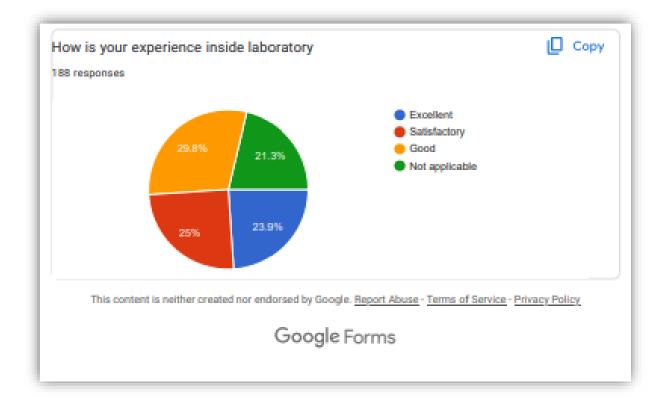

## Feedback (collected from $2^{nd}$ Sem students) analysis report

| Ema<br>188 re | il<br>esponses                 |  |
|---------------|--------------------------------|--|
| mar           | ndalmrinmoy232@gmail.com       |  |
| Pay           | albarman73@gmail.com           |  |
| kha           | nrezaasif7@gmail.com           |  |
| ank           | itadebnath0812@gmail.com       |  |
| saik          | khshahbaj3@gmail.com           |  |
| anu           | shkabiswas806@gmail.com        |  |
| sura          | ajsaviosorensss@gmail.com      |  |
| aqu           | ilayelmo@gmail.com             |  |
| litar         | mandal631@gmail.com            |  |
| ww            | w.pemlalama1234@gmail.com      |  |
| Krit          | ikachhtri04@gmail.com          |  |
| gho           | shdisha974@gmail.com           |  |
| roka          | aakanksha@gmail.com            |  |
| roka          | aaayusha@gmail.com             |  |
| nisp          | orihabhattacharjee@gmail.com   |  |
| dey           | eshika497@gmail.com            |  |
| nan           | ditaroy1419@gmail.com          |  |
| jeev          | vandeep0410@gmail.com          |  |
| ama           | anulislam501@gmail.com         |  |
| deb           | arghyabose30@gmail.com         |  |
|               | nima.chakraborty2020@gmail.com |  |
|               |                                |  |