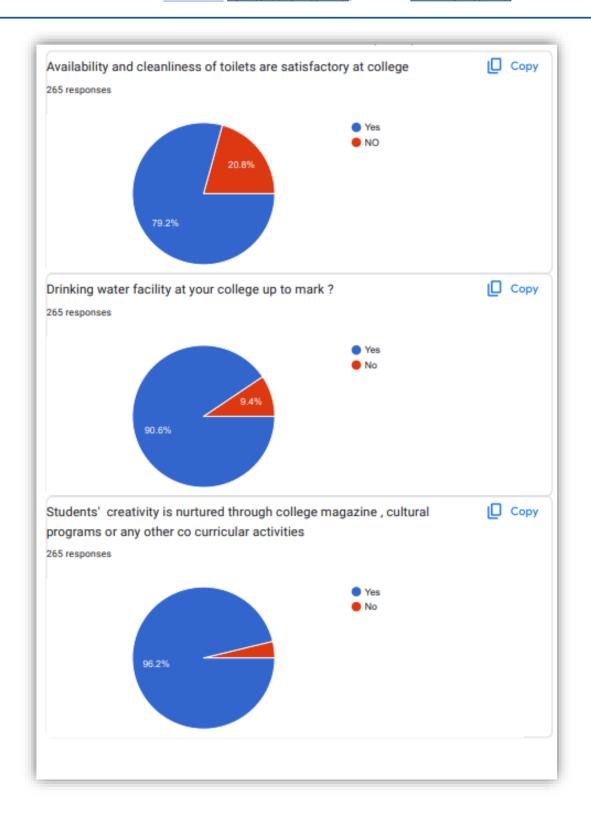

## Feedback (collected from 4<sup>th</sup> and 6<sup>th</sup> Sem students) analysis report

|                   | Students'<br>265 responses | Feedback Form (Sem4 &6) |  |
|-------------------|----------------------------|-------------------------|--|
| Publish analytics | Publish analytics          |                         |  |