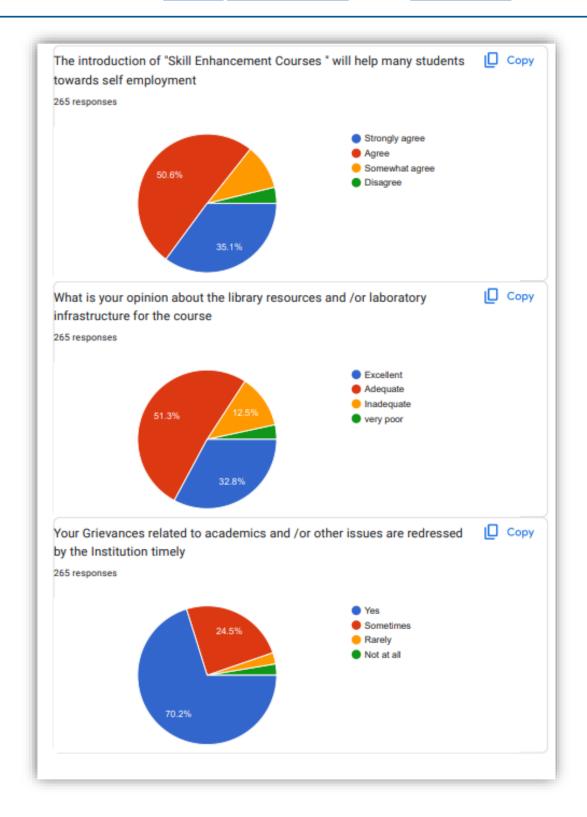

## Feedback (collected from 4<sup>th</sup> and 6<sup>th</sup> Sem students) analysis report

|                   | Students'<br>265 responses | Feedback Form (Sem4 &6) |  |
|-------------------|----------------------------|-------------------------|--|
| Publish analytics | Publish analytics          |                         |  |