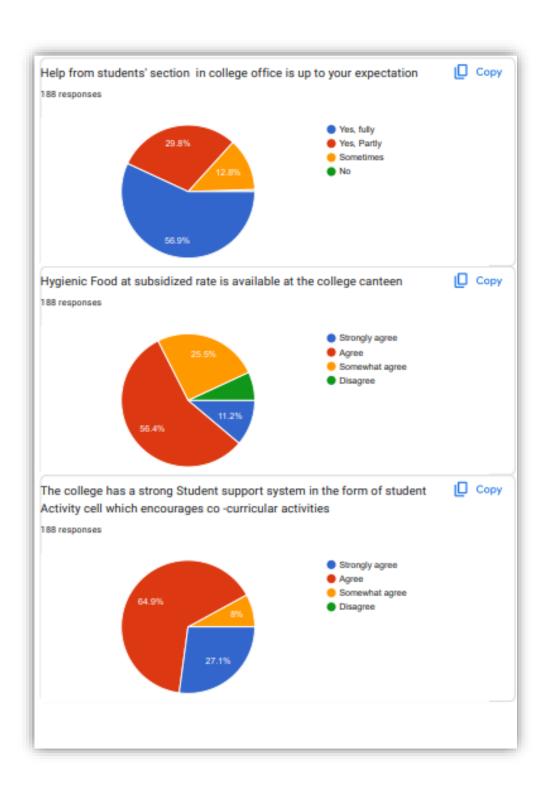

## Feedback (collected from $2^{nd}$ Sem students) analysis report

| Ema<br>188 re | il<br>esponses                 |  |
|---------------|--------------------------------|--|
| mar           | ndalmrinmoy232@gmail.com       |  |
| Pay           | albarman73@gmail.com           |  |
| kha           | nrezaasif7@gmail.com           |  |
| ank           | itadebnath0812@gmail.com       |  |
| saik          | khshahbaj3@gmail.com           |  |
| anu           | shkabiswas806@gmail.com        |  |
| sura          | ajsaviosorensss@gmail.com      |  |
| aqu           | ilayelmo@gmail.com             |  |
| litar         | mandal631@gmail.com            |  |
| ww            | w.pemlalama1234@gmail.com      |  |
| Krit          | ikachhtri04@gmail.com          |  |
| gho           | shdisha974@gmail.com           |  |
| roka          | aakanksha@gmail.com            |  |
| roka          | aaayusha@gmail.com             |  |
| nisp          | orihabhattacharjee@gmail.com   |  |
| dey           | eshika497@gmail.com            |  |
| nan           | ditaroy1419@gmail.com          |  |
| jeev          | vandeep0410@gmail.com          |  |
| ama           | anulislam501@gmail.com         |  |
| deb           | arghyabose30@gmail.com         |  |
|               | nima.chakraborty2020@gmail.com |  |
|               |                                |  |