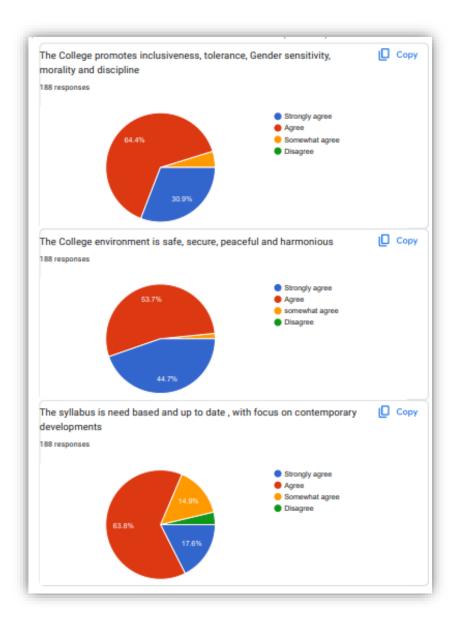

## Feedback (collected from $2^{nd}$ Sem students) analysis report

| Ema<br>188 re | il<br>esponses                 |  |
|---------------|--------------------------------|--|
| mar           | ndalmrinmoy232@gmail.com       |  |
| Pay           | albarman73@gmail.com           |  |
| kha           | nrezaasif7@gmail.com           |  |
| ank           | itadebnath0812@gmail.com       |  |
| saik          | khshahbaj3@gmail.com           |  |
| anu           | shkabiswas806@gmail.com        |  |
| sura          | ajsaviosorensss@gmail.com      |  |
| aqu           | ilayelmo@gmail.com             |  |
| litar         | mandal631@gmail.com            |  |
| ww            | w.pemlalama1234@gmail.com      |  |
| Krit          | ikachhtri04@gmail.com          |  |
| gho           | shdisha974@gmail.com           |  |
| roka          | aakanksha@gmail.com            |  |
| roka          | aaayusha@gmail.com             |  |
| nisp          | orihabhattacharjee@gmail.com   |  |
| dey           | eshika497@gmail.com            |  |
| nan           | ditaroy1419@gmail.com          |  |
| jeev          | vandeep0410@gmail.com          |  |
| ama           | anulislam501@gmail.com         |  |
| deb           | arghyabose30@gmail.com         |  |
|               | nima.chakraborty2020@gmail.com |  |
|               |                                |  |